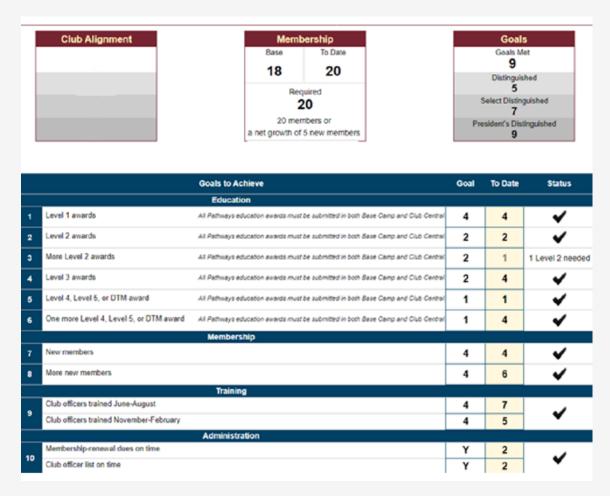

## **Distinguished Club?**

Is this a distinguished club? Consider time of year and membership To Date.

A club must have 5 or more goals met and have membership To Date number equal or greater than Base by June 30th. If the dashboard report date is April 1, this is a Distinguished club.