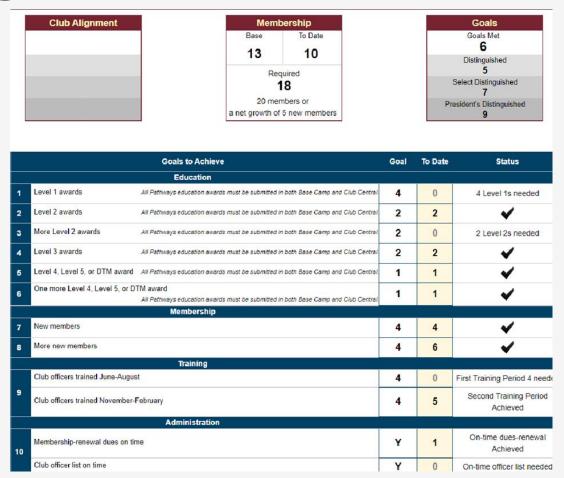

## **Distinguished Club?**

Is this a distinguished club? Consider time of year and membership To Date.

A club must have 5 or more goals met and have membership To Date number equal or greater than Base by June 30<sup>th</sup>. If the dashboard report date is April 1, this is not a Distinguished club.