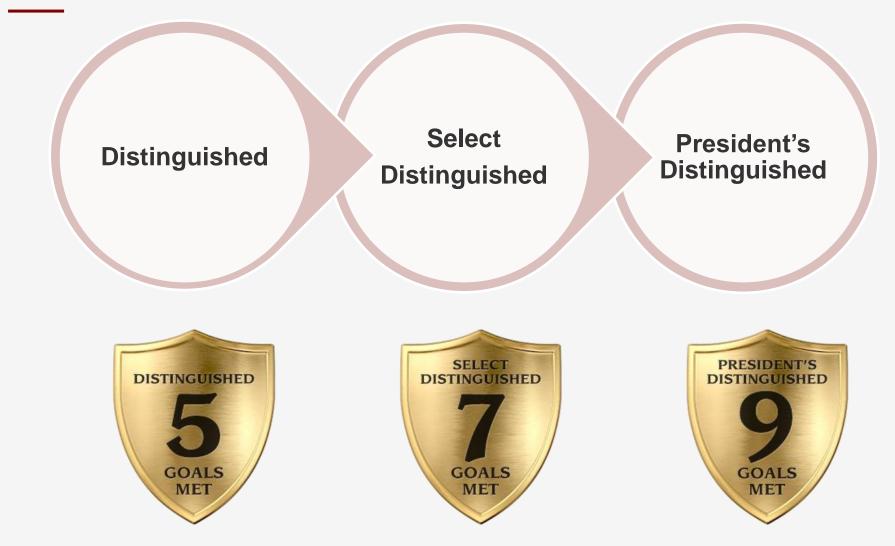

| 1      |
| 4 Club Officers Trained (minimum)                                    | Phase 1 – June to Aug<br>Phase 2 – Nov to Feb | 1      |
| Pathways Levels<br>submitted to TI                                   | Ongoing, via Club Central                     | 1 to 6 |
| New members added<br>- 8 new members                                 | 4 new members<br>4 more new members           | 2      |

Your club may need more than 8 members to meet the Required number of members by June 30th.



### **Education Goals**

| Pathways Levels   | Goal |
|-------------------|------|
| Level 1 Awards    | 4    |
| Level 2 Awards    | 4    |
| Level 3 Awards    | 2    |
| Level 4, 5 or DTM | 2    |

A member's completed level is only counted once per Education criteria.



## **Distinguished Path**





## **A Few Tools & Resources**

#### Engaged membership

- <u>Club Quality.</u>
- Digital Speechcraft.
- Featured Speakers.
- Fun themed meetings.
- <u>Members Interest</u>
   <u>Survey</u>.
- Mentoring (Pathways Mentoring).
- Moments of Truth.
- Open Houses.

#### Engaged membership

- Speakathons.
- Special Events.
- Toastimonials.
- Why Toastmasters.
- <u>Toastmasters International</u> <u>Dashboard</u>.

#### Demonstrated leadership

- Club Leadership Handbook.
- <u>Club Success Plan</u>.
- Area and Division Director(s).
- District 86 Program Quality Team



## **D86 Awards, Incentives & Recognition**

D86 Program Quality Awards, Incentives & Recognition for 2021 – 2022.

For information on District 86 tools, resources and events to support members and clubs, visit:

Program Quality