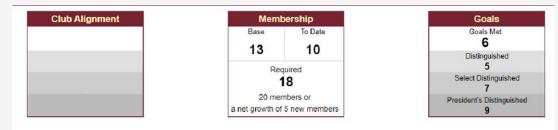

# **Distinguished Club?**

|     | Club Alignment                          | Membership       Base     To Date       18     20       Required     20       20     20 members or       a net growth of 5 new members |      | Goals<br>Goals Met<br>9<br>Distinguished<br>5<br>Select Distinguished<br>7<br>President's Distinguished<br>9 |                 |  |
|-----|-----------------------------------------|----------------------------------------------------------------------------------------------------------------------------------------|------|--------------------------------------------------------------------------------------------------------------|-----------------|--|
|     |                                         | Goals to Achieve                                                                                                                       | Goal | To Date                                                                                                      | Status          |  |
| 1   | Level 1 awards                          | Education<br>All Pethways education awards must be submitted in both Base Camp and Club Central                                        | 4    | 4                                                                                                            |                 |  |
| 1 2 | Level 2 awards                          | All Pathways education awards must be submitted in both Base Camp and Club Central                                                     | •    | 4                                                                                                            | •               |  |
|     | More Level 2 awards                     |                                                                                                                                        |      | -                                                                                                            | •               |  |
| 3   |                                         | All Pathways education awards must be submitted in both Base Camp and Club Central                                                     |      | 1                                                                                                            | 1 Level 2 neede |  |
| 4   | Level 3 awards                          | All Pathways education awards must be submitted in both Base Camp and Club Central                                                     |      | 4                                                                                                            | •               |  |
| 5   | Level 4, Level 5, or DTM award          | All Pathways education awards must be submitted in both Base Camp and Club Central                                                     | 1    | 1                                                                                                            | ✓               |  |
| 6   | One more Level 4, Level 5, or DTM award | All Pathways education awards must be submitted in both Base Camp and Club Central                                                     | 1    | 4                                                                                                            | ✓               |  |
|     |                                         | Membership                                                                                                                             |      |                                                                                                              |                 |  |
| 7   | New members                             |                                                                                                                                        | 4    | 4                                                                                                            | ✓               |  |
| 8   | More new members                        |                                                                                                                                        | 4    | 6                                                                                                            | ✓               |  |
|     |                                         | Training                                                                                                                               |      |                                                                                                              |                 |  |
| 9   | Club officers trained June-August       |                                                                                                                                        | 4    | 7                                                                                                            | ~               |  |
|     | Club officers trained November-February |                                                                                                                                        | 4    | 5                                                                                                            | •               |  |
|     |                                         | Administration                                                                                                                         |      |                                                                                                              |                 |  |
| 10  | Membership-renewal dues on time         |                                                                                                                                        | Y    | 2                                                                                                            | 1               |  |
|     | Club officer list on time               |                                                                                                                                        | Y    | 2                                                                                                            | •               |  |

Is this a distinguished club? Consider time of year and membership To Date.

A club must have 5 or more goals met and have membership To Date number equal or greater than Base by June 30th. If the dashboard report date is April 1, this is a Distinguished club.

Is this a distinguished club? Consider time of year and membership To Date.

TOASTMASTERS

A club must have 5 or more goals met and have membership To Date number equal or greater than Base by June 30<sup>th</sup>. If the dashboard report date is April 1, this is not a Distinguished club.