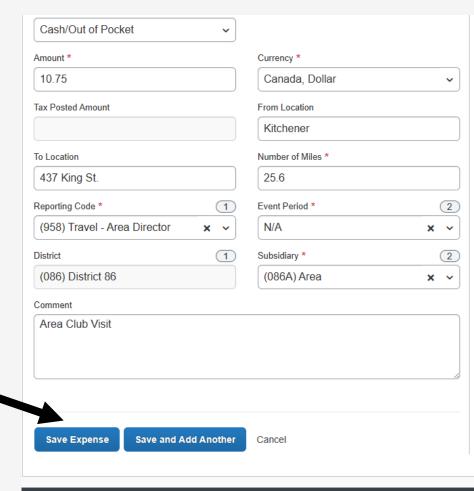

#### **Create New Report**

**Report Name:** 

**Coding Process** 

**OOP-D86-Name-Event-Date** 

OOP - "Out of Pocket"

### Mileage Sample

Clip Maps Screen from Internet

**Provide calculations** 

Save as PDF and submit

Add Receipt

Click to upload or drag and drop files to upload a new receipt.

Valid file types for upload are .png, .jpg, .jpeg, .pdf, .tif or .tiff.