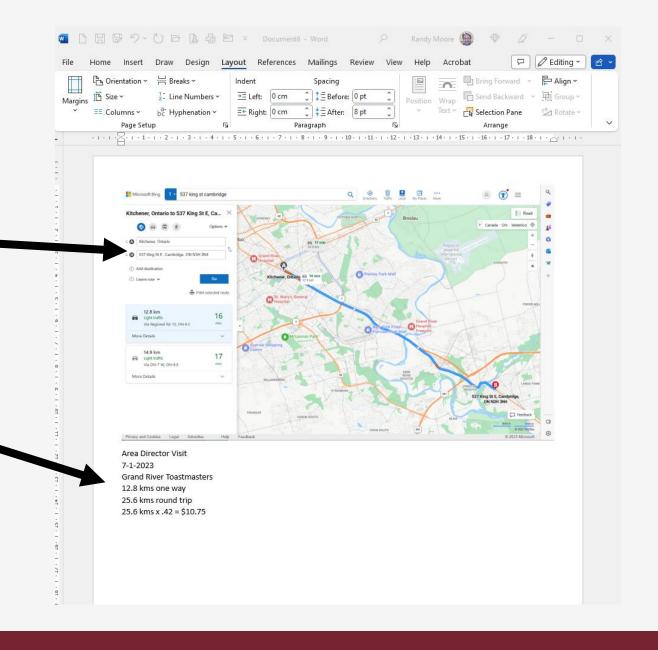

### Mileage Sample

Clip Maps Screen from Internet

**Provide calculations** 

Save as PDF and submit

Add Receipt

Click to upload or drag and drop files to upload a new receipt.

Valid file types for upload are .png, .jpg, .jpeg, .pdf, .tif or .tiff.