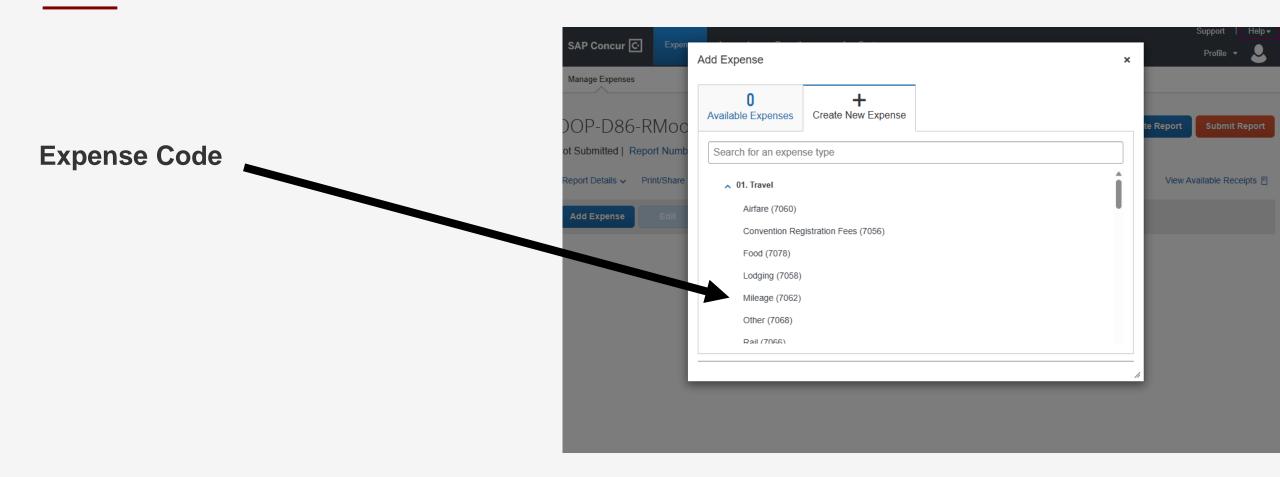

#### **Create New Report**

**Report Name:** 

**Coding Process** 

**OOP-D86-Name-Event-Date** 

OOP - "Out of Pocket"