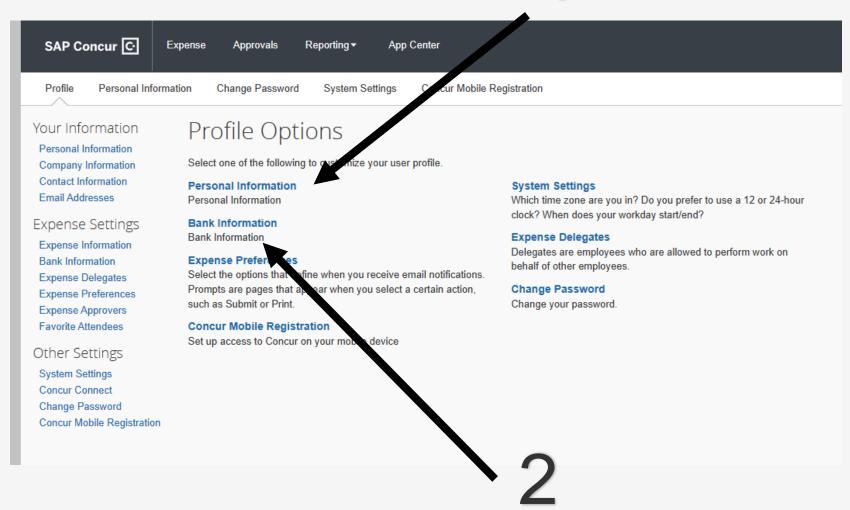

#### **Click Profile**

**Concur Setup** 

1

Set up Profile

**Set up Banking** 

#### Set up Banking

Don't forget to have a cheque ready or have your info available

**Submitting Expenses** 

Click here

(Kinda Intuitive)