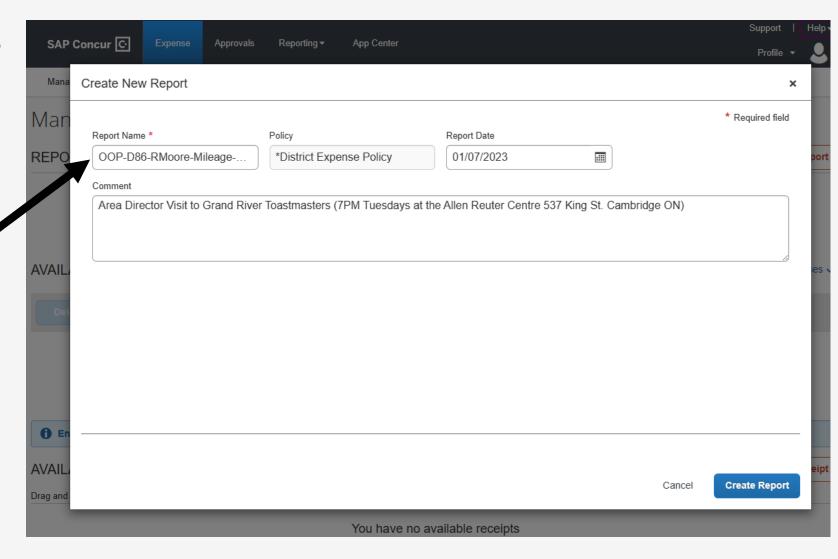

#### **Create New Report**

**Report Name:** 

**Coding Process** 

**OOP-D86-Name-Event-Date** 

OOP - "Out of Pocket"