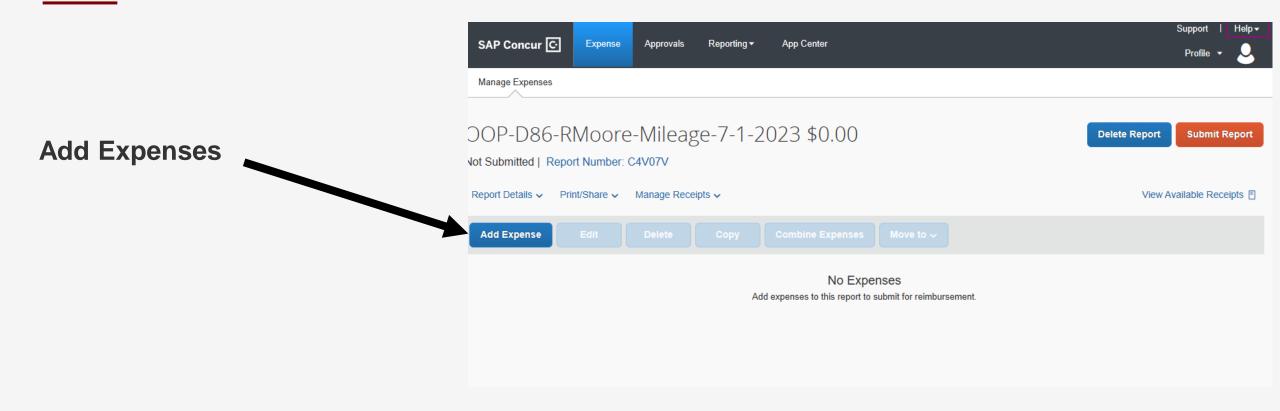

#### Submitting Expenses

#### **Create New Report**

**Report Name:** 

**Coding Process** 

**OOP-D86-Name-Event-Date** 

OOP - "Out of Pocket"