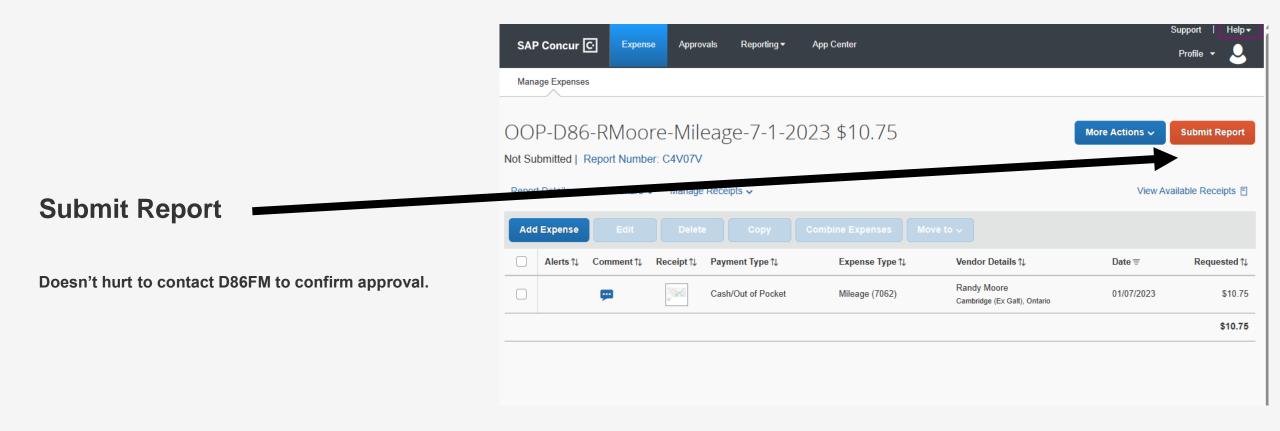

#### Submitting Expenses

#### **Create New Report**

**Report Name:** 

**Coding Process** 

**OOP-D86-Name-Event-Date** 

OOP - "Out of Pocket"