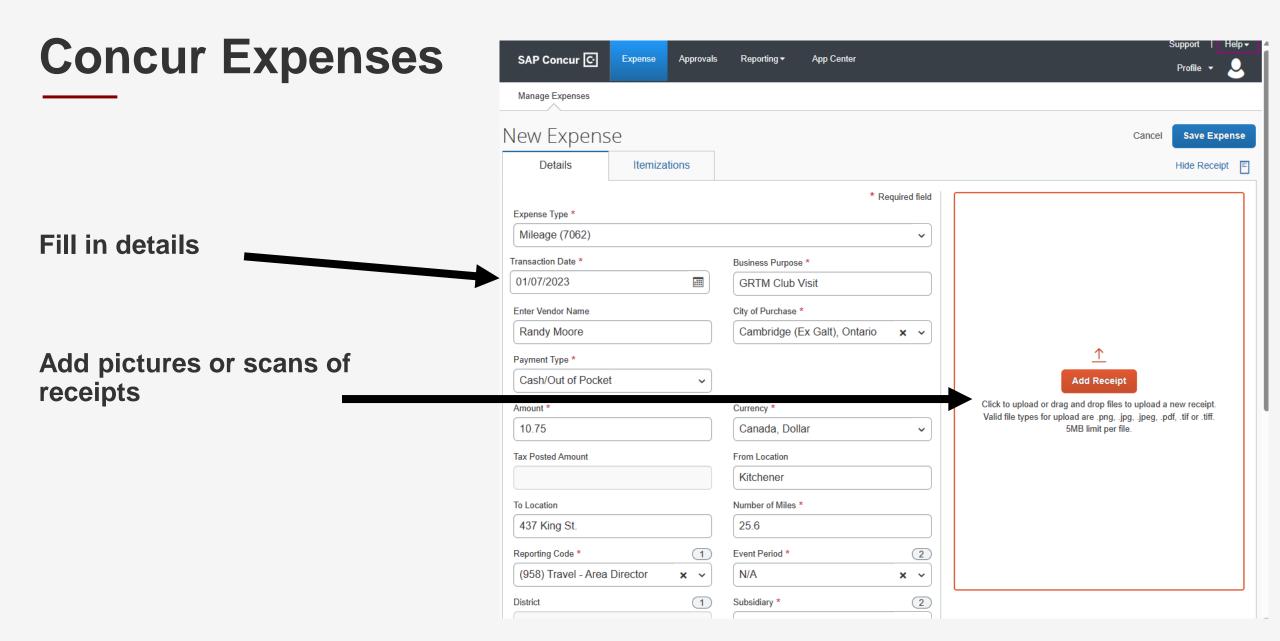

### Mileage Sample

Clip Maps Screen from Internet

**Provide calculations** 

Save as PDF and submit

Add Receipt

Click to upload or drag and drop files to upload a new receipt.

Valid file types for upload are .png, .jpg, .jpeg, .pdf, .tif or .tiff.

5MB limit per file.

Save or Save and Add More Expenses

SAP Concur C