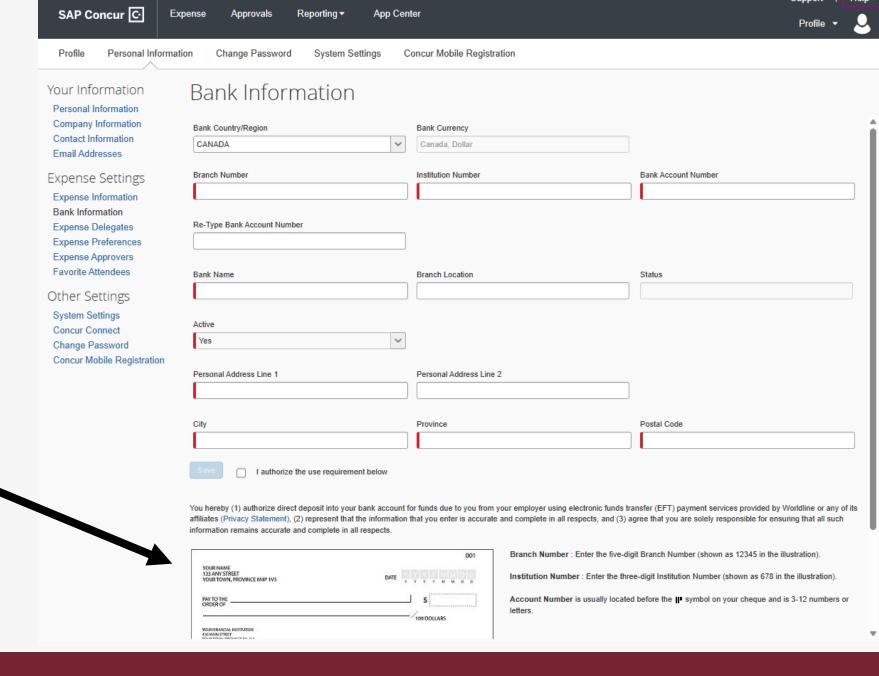

#### Set up Banking

Don't forget to have a cheque ready or have your info available

**Submitting Expenses** 

Click here

(Kinda Intuitive)

#### **Click Profile**

**Concur Setup** 

1

Set up Profile

**Set up Banking** 