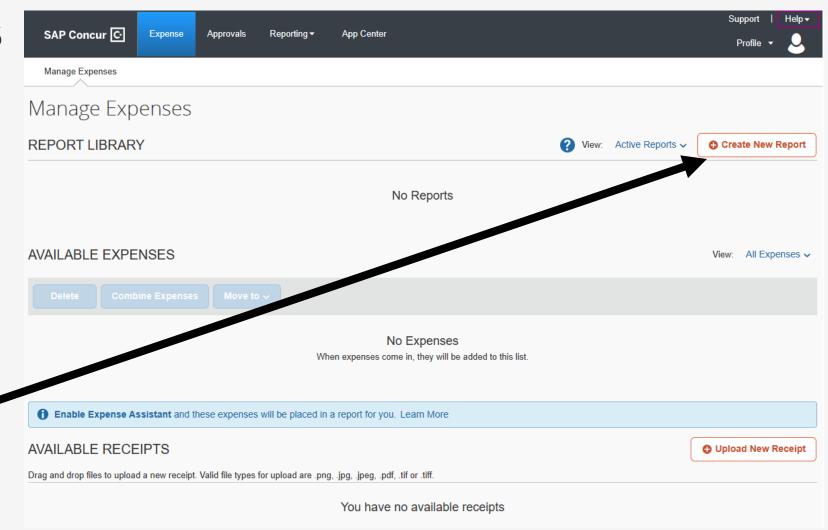

#### **Create New Report**

**Report Name:** 

**Coding Process** 

**OOP-D86-Name-Event-Date** 

OOP - "Out of Pocket"