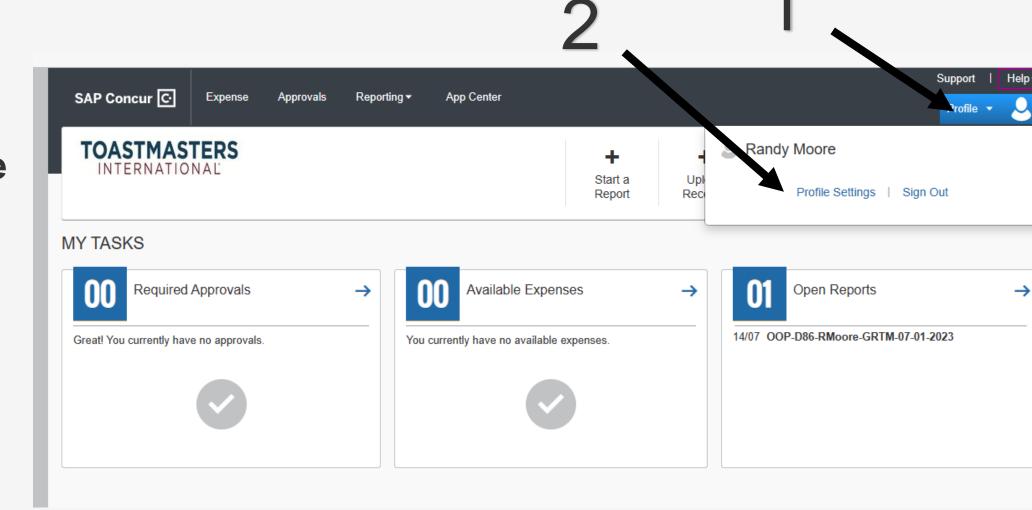

#### **Click Profile**

**Concur Setup** 

1

Set up Profile

**Set up Banking** 